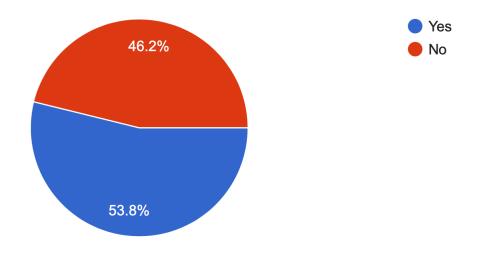

# Membership Survey Summary

APA CITY PLANNING & MANAGEMENT DIVISION NOVEMBER 2023

 Would you be interested in providing content for an occasional e-blast feature, newsletter article, or website resource?
52 responses