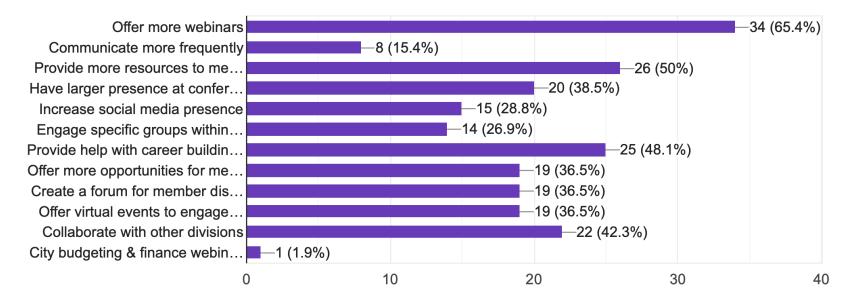

# 11. How should CPMD interact with members? (check all that apply) 52 responses