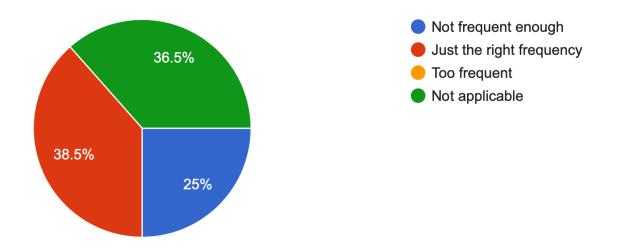

# Membership Survey Summary

APA CITY PLANNING & MANAGEMENT DIVISION NOVEMBER 2023







 Would you be interested in providing content for an occasional e-blast feature, newsletter article, or website resource?
52 responses



### 3. Would you be interested in volunteering for one of the following CPMD committees? 52 responses





# 4. On which social media platform(s) would you follow CPMD? (Check all that apply) <sup>52</sup> responses





5. How often do you check these social media account(s)?

52 responses





6. What would be your ideal frequency of email communication from CPMD? <sup>52</sup> responses





7. Do you think CPMD's current social media engagement is:

52 responses



### APA City Planning

 In which other divisions and interest groups are you a member? (check all that apply) 52 responses



9. Are there specific webinar or newsletter topics on which CPMD should focus? (check all that apply)

52 responses





10. Would you like information or assistance on career development? 52 responses



# 11. How should CPMD interact with members? (check all that apply) 52 responses



### APA City Planning

#### 12. What do you see as current barriers to membership with CPMD?





13. Please enter any additional suggestions or comments that will help CPMD improve, including additional benefits it could provide to its members.



### APA City Planning

14. What is one thing that **APA and its components (e.g., chapters, divisions, student representatives council