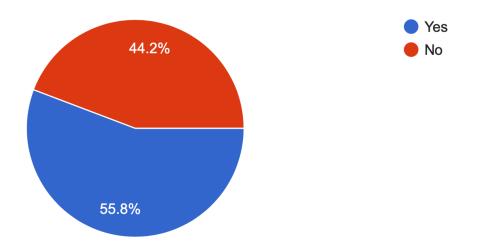

52 responses

10. Would you like information or assistance on career development? 52 responses