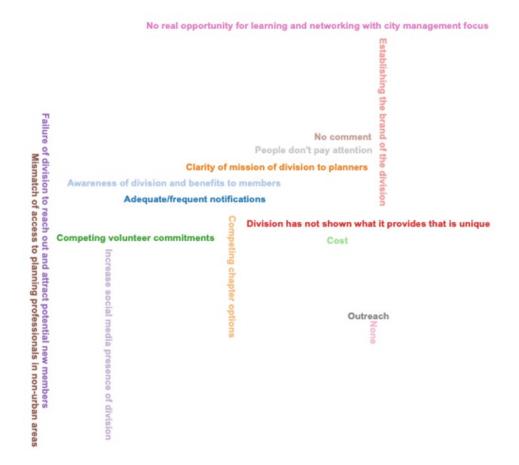

#### 12. What do you see as current barriers to membership with CPMD?

13. Please enter any additional suggestions or comments that will help CPMD improve, including additional benefits it could provide to its members.