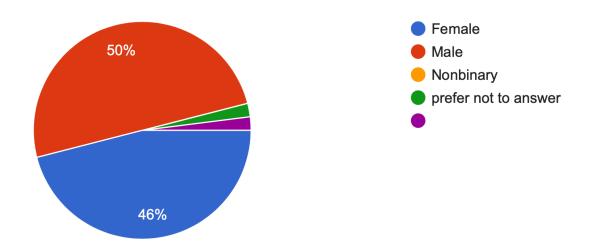

16. What is your gender? (optional) 50 responses

17. What is your age? (optional) 48 responses