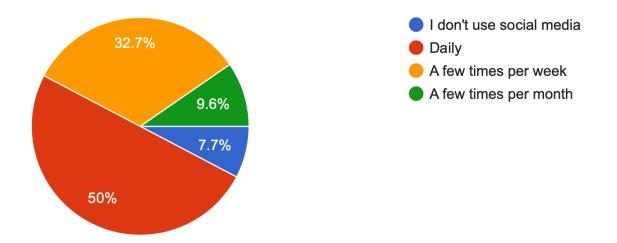

# 4. On which social media platform(s) would you follow CPMD? (Check all that apply) <sup>52</sup> responses

5. How often do you check these social media account(s)?

52 responses

6. What would be your ideal frequency of email communication from CPMD? <sup>52</sup> responses