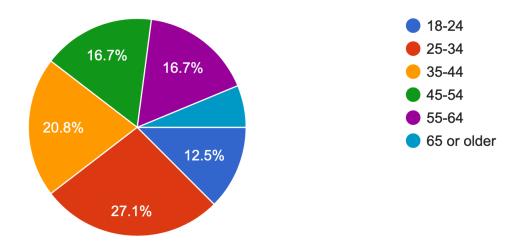

16. What is your gender? (optional) 50 responses

17. What is your age? (optional) 48 responses