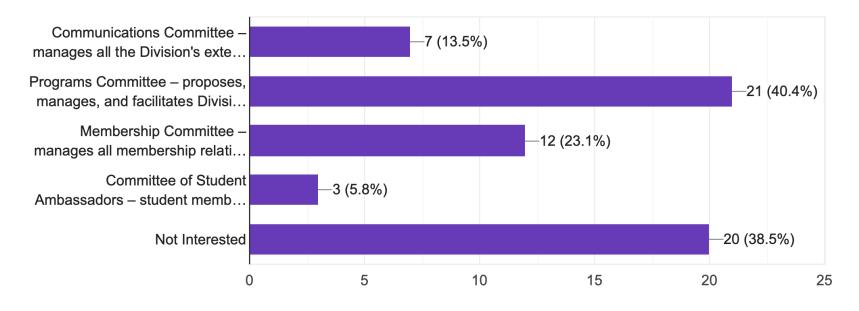

### 3. Would you be interested in volunteering for one of the following CPMD committees? 52 responses