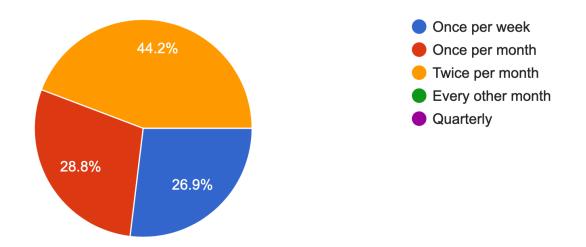

# 4. On which social media platform(s) would you follow CPMD? (Check all that apply) <sup>52</sup> responses

5. How often do you check these social media account(s)?

52 responses

6. What would be your ideal frequency of email communication from CPMD? <sup>52</sup> responses