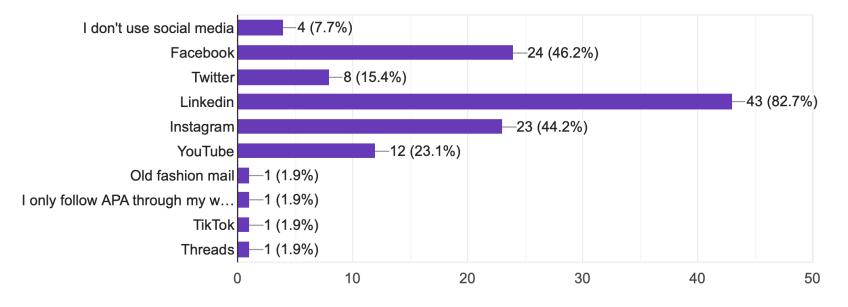

# 4. On which social media platform(s) would you follow CPMD? (Check all that apply) <sup>52</sup> responses

5. How often do you check these social media account(s)?

52 responses

6. What would be your ideal frequency of email communication from CPMD? <sup>52</sup> responses